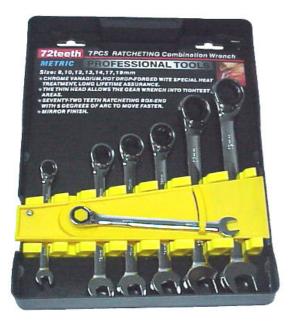

Model: TS243G073

7 pcs - Reversible Box Head Comb. Ratchet Wrench set

Size: 8mm, 10mm, 12mm, 13mm, 14mm, 17mm, 19mm

## Model: TS243G072

7 pcs - Comb. Ratchet Wrench set Size: 8mm, 10mm, 12mm, 13mm, 14mm, 17mm, 19mm

HIMOUNT INDUSTRIAL CO., LTD. 7TH FL. No.325, FU HSING N. ROAD. TAIPEI, TAIWAN, R. O. C. TEL: 886-2-27135577 886-2-27188886