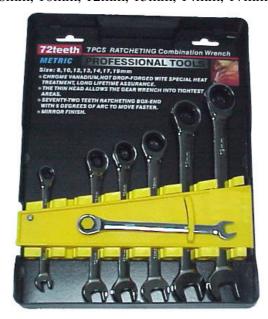

## 72-Teeth Ratchet Wrench Set Meets DIN, ANSI Standard

Chrome vanadium, hot drop-forged and heat treated

Thin head and shank construction allow access to the tightest work areas

The patented gear wrench ratcheting box end needs as little as 5° of sweep to move faster

## Model: TS243G072

7 pcs - Comb. Ratchet Wrench set Size: 8mm, 10mm, 12mm, 13mm, 14mm, 17mm, 19mm

HIMOUNT INDUSTRIAL CO., LTD. 7TH FL. No.325, FU HSING N. ROAD. TAIPEI, TAIWAN, R. O. C. TEL: 886-2-27135577 886-2-27188886