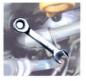

## 72-Teeth Ratchet Wrench Set Meets DIN, ANSI Standard

Chrome vanadium, hot drop-forged and heat treated

Thin head and shank construction allow access to the tightest work areas

The patented gear wrench ratcheting box end needs as little as 5° of sweep to move faster