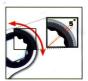

## 72-Teeth Ratchet Wrench Set Meets DIN, ANSI Standard

Chrome vanadium, hot drop-forged and heat treated

Thin head and shank construction allow access to the tightest work areas

The patented gear wrench ratcheting box end needs as little as 5° of sweep to move faster